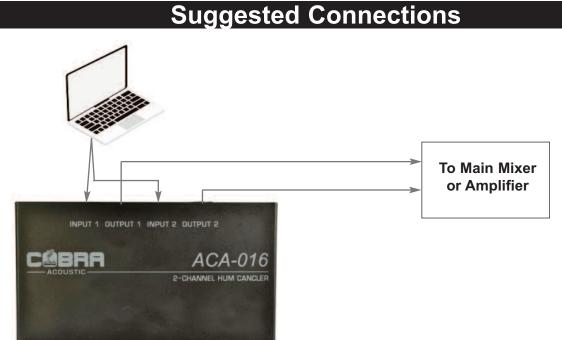

### Description

This is a professional quality hum isolator. This device can help to reduce humming noises from laptops and PCs, by isolating the input and output connections. The device is suitable for a stereo signal and uses mono  $\frac{3}{2}$  jack connections.