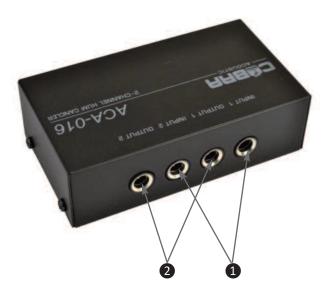

mbient temperatures.
- In the event of serious operating problems, stop using the appliance and contact your dealer immediately.
- Due to safety reasons it is prohibited to make unauthorized modifications to the unit.

### Description

This is a professional quality hum isolator. This device can help to reduce humming noises from laptops and PCs, by isolating the input and output connections. The device is suitable for a stereo signal and uses mono  $\frac{3}{2}$  jack connections.

### Features

- Reduces Hum Significantly.
- Suitable for a Stereo Signal.
- ¼" Mono Jack Connections.
- No Active Noisy Electronic Components.
- Very Compact Design.
- Tough Metal Housing.

### Specification

Connectors: ¼" Mono Jack Dimensions: 105 x 58 x 32mm Weight: 177g

© Cobra International Trading Ltd



### **Functions**

1. Input Connections.

2. Output Connections.