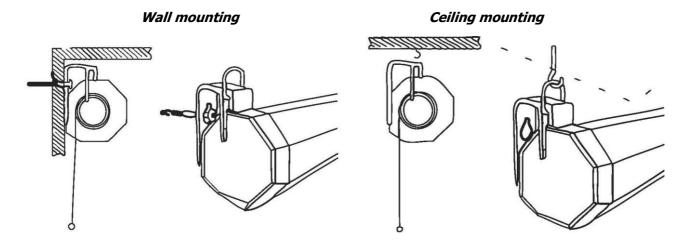

#### **Installation:**

This projector screen is suitable for both wall or ceiling mounting, it is important the unit is installed accurately using a spirit level to ensure the screen can operate correctly & safely.