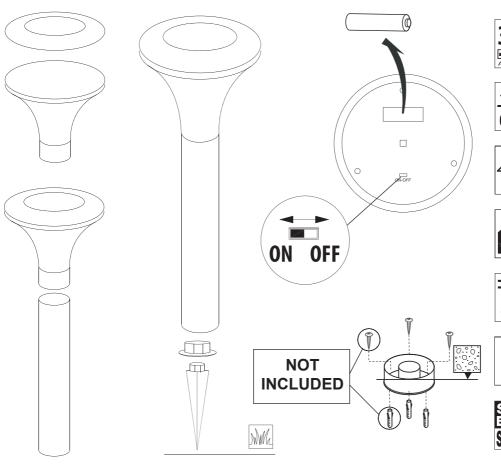

j voor meer informatie
GB Scan me for more information
D Scannen Sie mich für weitere Informationen
F Flashez moi pour plus d'informations
E Escanear me para más información
P Digitalizar me para más información
S Scansione me per ulteriori informazioni
S Kanna mig för mer information
FIN Skannata kerron lisää
N Skanne meg for mer information
DK Scanne mig for mere information
GR σάρωση μου για περισσότερες πληροφορίες
CZ Skenováni me pro vice informaci
PL Skanować mi więcej informaci
S Skeniranje me za več informaci
S Scanare ma pentru mai multe informatii
LT Nuskaityti manes daugiau informacijos
EST Skaneerida minuga ronkem teavet
LV Skenet ar mani vairāk informācijas
H Atkutat én további informaciokat
C Канировать мной для получения
дополнительной информации











Reims Postlight







P8









M5

M12





M18







M19



L13





© Copyright 2014 Luxform Global BV GB004384Postlight