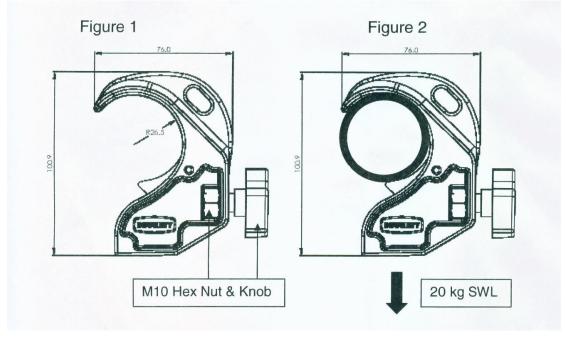

## User Manual for CLAMP 20

Assembly of the nut and knob is required before use (See Figure 1)

- 1) Never exceed the safe working load (SWL) shown on side of clamp.
- 2) Only use the clamp within its designed tube parameters (48mm-51mm)
- 3) The SWL is only applicable when the clamp is used in vertical orientation i.e. on a horizontal tube (See Figure 2).
- 4) All clamps should be visibly inspected before use. In the event of any damage, including cracks the clamp should be taken out of service and returned for inspection.
- 5) When used in conjunction with any other accessories, care must be taken to ensure the minimum SWL of any component is not exceeded.