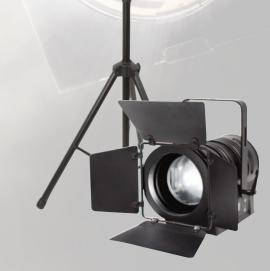

# **Stage Lighting Solutions**

Terralec specialise in stage lighting for a range of applications including educational establishments, theatres and community groups, and have a long standing reputation as experts in this field. Our product portfolio includes stage spots, fresnels and profiles, LED PAR cans and an extensive range of portable stage lighting, suitable for a wide range of budgets.

We also offer a wide range of lighting control options, including wired lighting bars and control desks. We can tailor make any lighting package to meet with your requirements and offer both a supply only or a full installation for certain projects.

- Complete Lighting Sets
- Portable or Fixed Installations
- Lighting Control Inc Wired Lighting Bars
- Energy Efficient LED Systems
- Multi-Use Systems
- Par Cans, Stage Spots & Much More