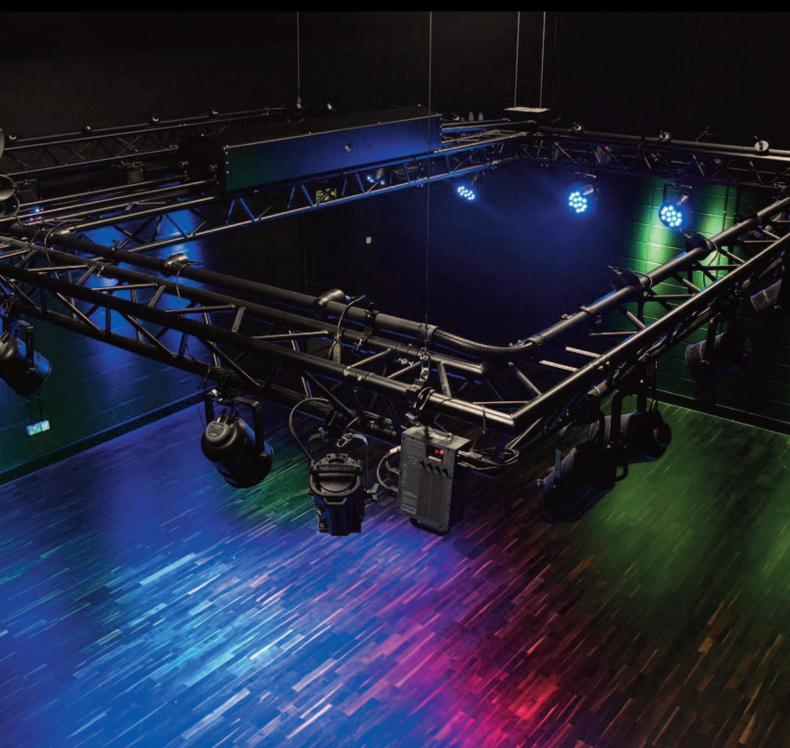

# **Stage Lighting Solutions**

Terralec specialise in stage lighting for a range of applications including educational establishments, theatres and community groups, and have a long standing reputation as experts in this field. Our product portfolio includes stage spots, fresnels and profiles, LED PAR cans and an extensive range of portable stage lighting, suitable for a wide range of budgets.

We also offer a wide range of lighting control options, including wired lighting bars and control desks. We can tailor make any lighting package to meet with your requirements and offer both a supply only or a full installation for certain projects.

- Complete Lighting Sets
- Portable or Fixed Installations
- Lighting Control Inc Wired Lighting Bars
- Energy Efficient LED Systems
- Multi-Use Systems
- Par Cans, Stage Spots & Much More