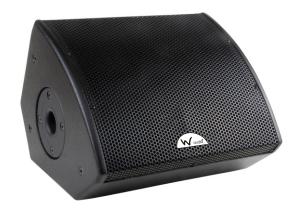

# SM-15

## General Description and Applications:

The W Audio SM Series are stage monitor loudspeakers and are designed to meet precise requirements in professional applications. Exhibiting a flat output and phase responses, full-range bandwidth, and exceptional impulse response, the SM Series far exceeds the capabilities of conventional stage monitors while offering the simplicity of setup and operation provided by these speakers.