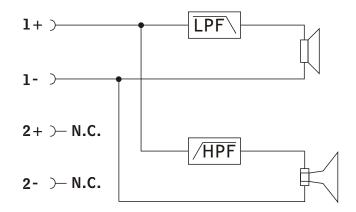

Axial Sensitivity(1m/1w)       | : 98dB            |
| Max Calculated SPL(1m          | n): 126dB         |
| Rec.Hipass Frequency           | : 25Hz            |
| Long Term Load Power:          | 300W              |
| Short Term Load Power:         | 600W              |
| Dispersion(HXV):               | 90°x 90°          |
| LF Transducer:                 | 15″/75mm          |
| HF Transducer:                 | 1″/45mm           |
| Crossover Frequency:           | 2100Hz            |
| Nominal Impedance:             | 8 Ohms            |
| Connector:                     | 2	imesNL4 Speakon |
| Dim (W $\times$ H $\times$ D): | 480mm×605mm×400mm |
| Net Weight:                    | 25Kg              |
| Shipping Weight:               | 28Kg              |









### **Block Diagram**



### **Dimension Drawings**