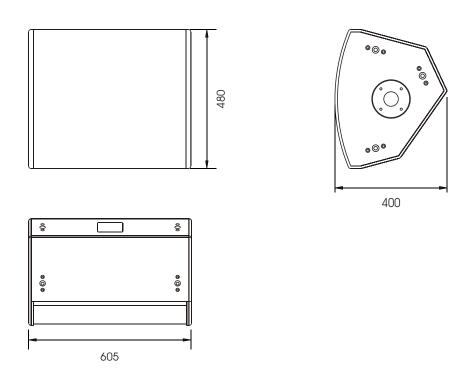

### **Dimension Drawings**

## **Technical Specification:**

| Freq.Range(-10dB):             | 50Hz~20kHz        |
|--------------------------------|-------------------|
| Axial Sensitivity(1m/1w)       | : 98dB            |
| Max Calculated SPL(1m          | n): 126dB         |
| Rec.Hipass Frequency           | : 25Hz            |
| Long Term Load Power:          | 300W              |
| Short Term Load Power:         | 600W              |
| Dispersion(HXV):               | 90°x 90°          |
| LF Transducer:                 | 15″/75mm          |
| HF Transducer:                 | 1″/45mm           |
| Crossover Frequency:           | 2100Hz            |
| Nominal Impedance:             | 8 Ohms            |
| Connector:                     | 2	imesNL4 Speakon |
| Dim (W $\times$ H $\times$ D): | 480mm×605mm×400mm |
| Net Weight:                    | 25Kg              |
| Shipping Weight:               | 28Kg              |