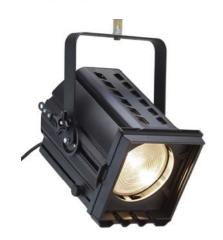

A 2.0kW / 2.5kW luminaire using a 200mm diameter lens.

The adjustable cone of light has a soft edge, easily blended with adjacent beams to provide even illumination.

The Arena Theatre Fresnel offers superior light output, strength and performance at a moderate cost.

## **FEATURES**

- Wide range of beam angle from 7°-60°.
- Flat even beam with very little spill.
- Adjustable yoke balance point.
- 'Swing-down' door for easy access to lamp or cleaning. Isolates the mains supply when opened.
- Choice of GY16 lamp socket for CP72/43 2.0kW lamp or G22 lamp socket for CP91, 2 5kW
- · Smooth focus movement from 'Posi-slide' focus system, no metal to metal contact.
- Effective airflow maintains lower body temperature.
- · Constructed of pressure die-castings and aluminium extrusion.
- Fully tested and compliant to CE standards.