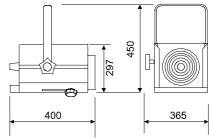

PHYSICAL DATA

Weights:

| Model | Unit including | Unit including |
|-------|----------------|----------------|
|       | c/frame        | c/frame packed |
| 2kW   | 10.04kg        | 12.17kg        |
| 2.5kW | 10.30kg        | 12.42kg        |

Carton Size: 310 x 375 x 520

Carton Size Cubic: 0.06

Colour Frame Size: 245mm x 245mm

Included: 1 x colour frame, 1 x M12 nut &

bolt set, instruction leaflet.