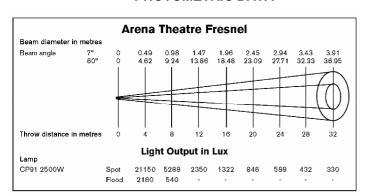

## PHOTOMETRIC DATA

Tests conducted using a standard CP91, 2500W, 240V, 65,600 lumens lamp.

## LAMPS: 220V-240V

| GY16 lamp socket / 2000W |               |                        |
|--------------------------|---------------|------------------------|
| CP72                     | 50,000 lumens | 400 hours average life |
| G22 lamp socket / 2500W  |               |                        |
| CP91                     | 65,000 lumens | 400 hours average life |
| G22 lamp socket / 2000W  |               |                        |
| CP92                     | 50,000 lumens | 400 hours average life |