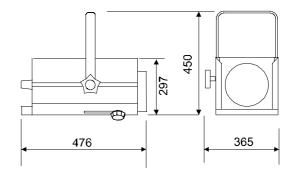

PHOTOMETRIC DATA

Tests conducted using a standard CP91, 2500W, 240V, 65,600 lumens lamp.

PHYSICAL DATA

| Weight:            | 10.2kg        |
|--------------------|---------------|
| Packed Weight:     | 11.4kg        |
| Carton Size:       | 310 x 375 x   |
| Carton Size Cubic: | 0.073         |
| Colour Frame Size: | 245mm x 2     |
| Included:          | 1 x colour f  |
|                    | bolt set, ins |

10.2kg 11.4kg 310 x 375 x 630 0.073 245mm x 245mm 1 x colour frame, 1 x M12 nut & polt set, instruction leaflet.