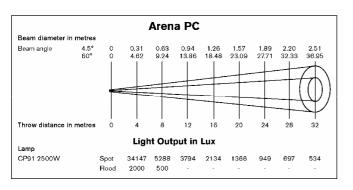

PHOTOMETRIC DATA

Tests conducted using a standard CP91, 2500W, 240V, 65,600 lumens lamp.

PHYSICAL DATA

| Weight:            | 10.2kg        |
|--------------------|---------------|
| Packed Weight:     | 11.4kg        |
| Carton Size:       | 310 x 375 x   |
| Carton Size Cubic: | 0.073         |
| Colour Frame Size: | 245mm x 2     |
| Included:          | 1 x colour f  |
|                    | bolt set, ins |