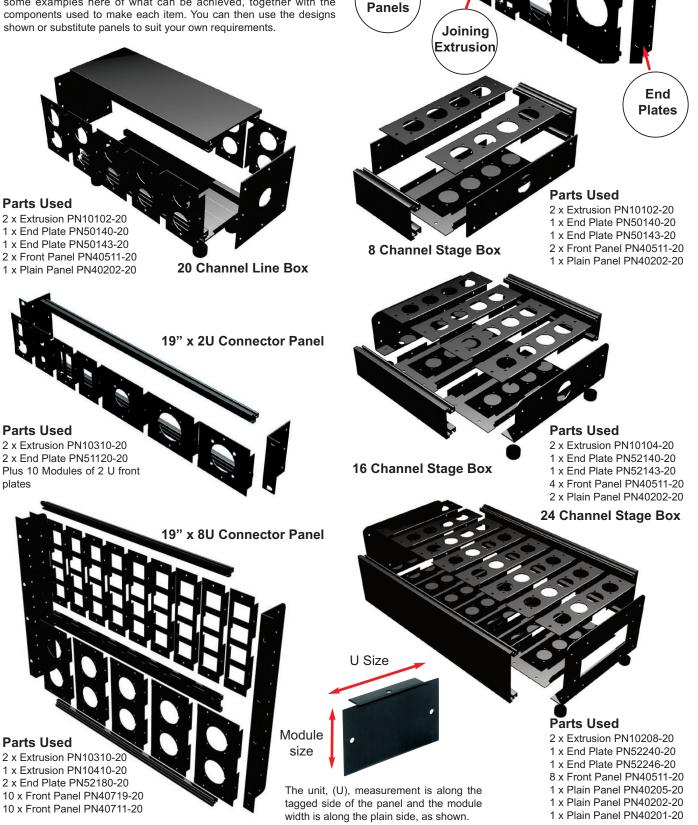

## MODULAR STAGE BOX SYSTEM

This Modular system provides almost limitless ways for assembling interconnection boxes with a wide range of modular panels. Panels are supplied in three different heights, 2 Unit, 3 Unit and 4 Unit. Each height can have up to 10 module widths assembled across the width of the retaining, (corner), extrusion. Joining extrusions are used for placing between panels, as shown. End plates can be added to make a free standing box or a 19" panel mounting unit. We have shown some examples here of what can be achieved, together with the components used to make each item. You can then use the designs shown or substitute panels to suit your own requirements.